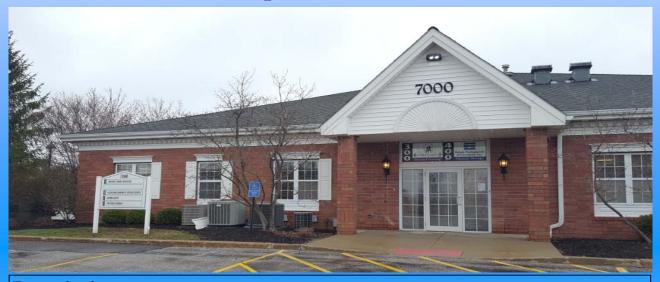

## 2,128 square feet available

**Description:** The building is 9,043 sq ft, located on the West side of Town Center Drive just South of the former Huntington Bank branch. The adjacent plaza sits on the South side of Route 82 just East of Broadview Road.