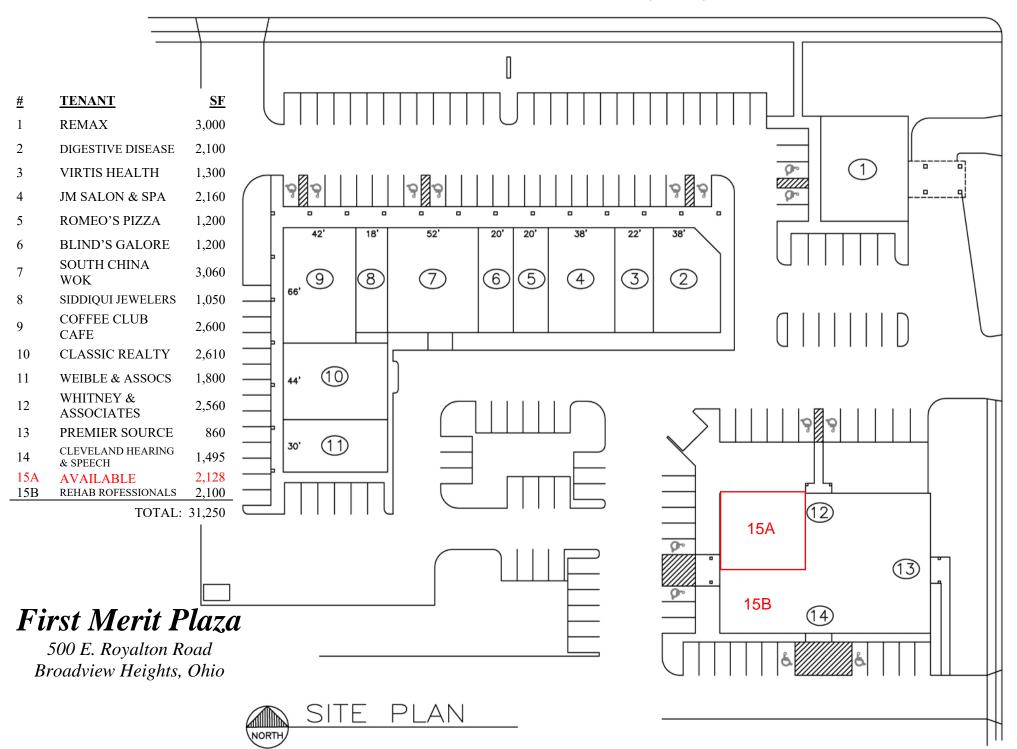

## 2,128 square feet available

**Description:** The building is 9,043 sq ft, located on the West side of Town Center Drive just South of the former Huntington Bank branch. The adjacent plaza sits on the South side of Route 82 just East of Broadview Road.